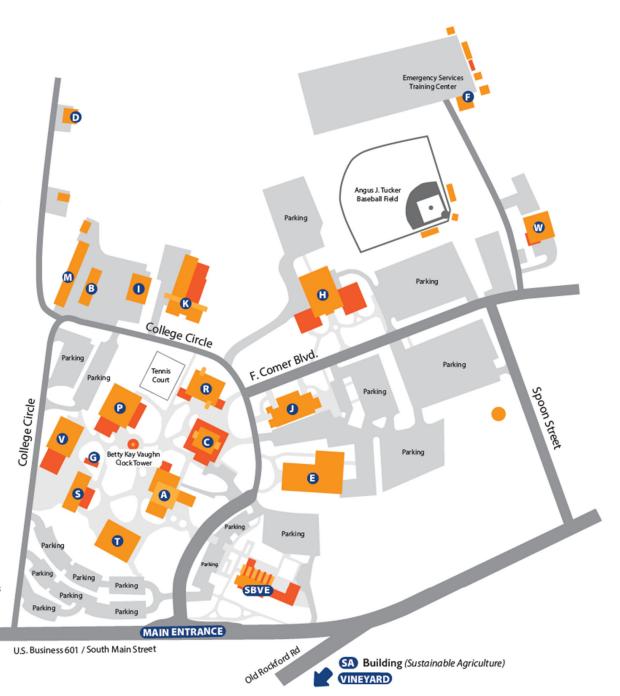

Serving Surry and Yadkin Counties www.surry.edu

A Building/Reeves: Business Office, Cashier, Financial Aid, Human Resources, Knights' Grill, Police Department, Purpose Center, Student Services, Testing Center

B M Buildings: Autobody

G Building: Bookstore, English, Humanities, Mail Room, Printshop, Spanish, Technology Services

D Building: Animal Science

Building: Ceramics, Computers, Surry-Yadkin Works

Building: Emergency Services Training Center

G Building: Greenhouse

Building/Richards: Cosmetology, Health Sciences, Math

Building: Industrial Training Center

Building/Sells: College & Career Readiness, Fine Arts, High School Ed, Humanities, Instructional Admin, Small Business Center, Social Sciences

Building: Engineering Technologies

P Building: Gym, Fitness Center, Physical Education

Building/Friedman: Academic Support Center, Accessibility Services, Computer Lab, Learning Resource Center, Library

S Building: Welding

**1** Building: Early College, Sciences

**W** Building: Automotive, Business, Information Technologies

W Building: Facilities Department

SA Building: Sustainable Agriculture

SEVE Building: Shelton-Badgett NC Center for Viticulture & Enology