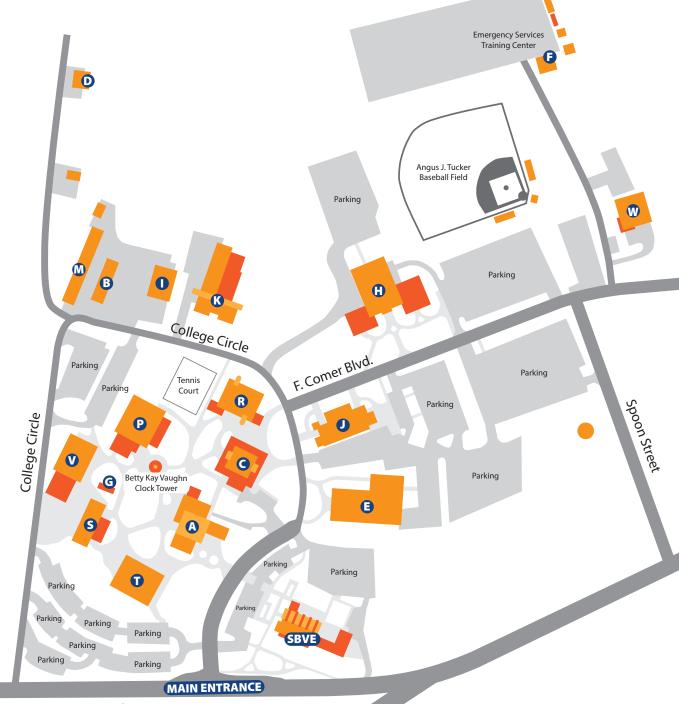

# Serving Surry and Yadkin Counties www.surry.edu

A Building/Reeves: Business Office, Cashier, Financial Aid,

Human Resources, Knights' Grill, Police Department, Purpose Center, Student

Services, Testing Center

**B** M Buildings: Autobody

**G Building:** Bookstore, English, Humanities, Mail Room,

Printshop, Spanish, Technology Services

**D** Building: Animal Science

**Building**: Ceramics, Computers, Surry-Yadkin Works

**Building**: Emergency Services Training Center

**G** Building: Greenhouse

Building/Richards: Cosmetology, Health Sciences, Math

**Dauilding:** Industrial Training Center

**Duilding/Sells:** College & Career Readiness, Fine Arts,

High School Ed, Humanities, Instructional Admin, Small Business

Center, Social Sciences

**Building**: Engineering Technologies

**Building**: Gym, Fitness Center, Physical Education

R Building/Friedman: Academic Support Center,

Accessibility Services, Computer Lab, Learning Resource Center, Library

S Building: Welding

**Duilding**: Early College, Sciences

**U** Building: Automotive, Business, Information Technologies

W Building: Facilities Department

SA Building: Sustainable Agriculture

SBVE Building: Shelton-Badgett NC Center for Viticulture & Enology

U.S. Business 601 / South Main Street