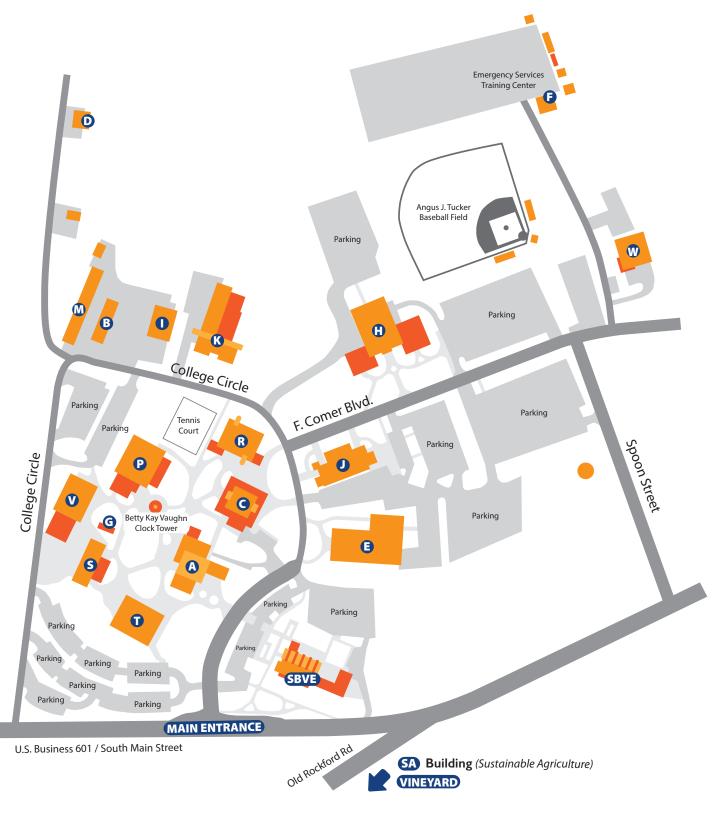

# SURRY *community* College

Serving Surry and Yadkin Counties www.surry.edu

- Building/Reeves: Business Office, Cashier, Financial Aid, Human Resources, Knights' Grill, Police Department, Purpose Center, Student Services, Testing Center
- **B W** Buildings: Autobody
  - **G Building:** Bookstore, English, Humanities, Mail Room, Printshop, Spanish, Technology Services
  - **D** Building: Animal Science
  - **Building**: Ceramics, Computers, Yadkin County Works
  - **Building**: Emergency Services Training Center
  - **G** Building: Greenhouse
  - Building/Richards: Cosmetology, Health Sciences, Math
  - **Building:** Industrial Training Center
  - **Duilding/Sells:** College & Career Readiness, Fine Arts, High School Ed, Humanities, Instructional Admin, Small Business Center, Social Sciences
  - **Building**: Engineering Technologies
  - **Building:** Gym, Fitness Center, Physical Education
  - Building/Friedman: Academic Support Center, Accessibility Services, Computer Lab, Learning Resource Center, Library
  - **S** Building: Welding
  - **Building**: Early College, Sciences
  - **W** Building: Automotive, Business, Information Technologies
  - **W** Building: Facilities Department
- **SA Building:** Sustainable Agriculture
- SBVE Building: Shelton-Badgett NC Center for Viticulture & Enology